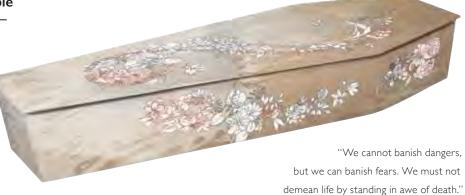

## FLORAL TRIBUTES

Floral tributes have a long association with funeral arrangements and as such it is not surprising that picture coffins which utilise flowers in their design have become a popular choice. These floral designs offer a softer, more colourful alternative to a traditional wood coffin and can hold special significance. Poppies are well known for their link to remembrance, while daffodils can signify re-birth and renewal. The following pages offer some examples of popular floral coffins, but we can create any design based around the flower of your choosing. For more examples visit: www.picturecoffins.co.uk

All designs are also available as Ashes Caskets or Scatter Tubes.

Flower Garden

Pink Rose Cluster