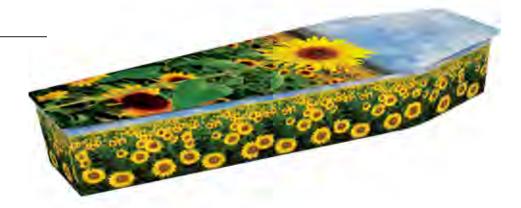

## FLORAL TRIBUTES

Floral tributes have a long association with funeral arrangements and as such it is not surprising that picture coffins which utilise flowers in their design have become a popular choice. These floral designs offer a softer, more colourful alternative to a traditional wood coffin and can hold special significance. Poppies are well known for their link to remembrance, while daffodils can signify re-birth and renewal. The following pages offer some examples of popular floral coffins, but we can create any design based around the flower of your choosing. For more examples visit: www.picturecoffins.co.uk

#### Sunflower