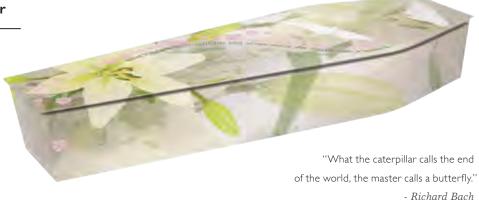

the coffin itself, making it part of the design. This can be as simple or intricate as desired.





# WORDS TO REMEMBER

Many of our customers like to include poetry, readings, song lyrics or their own writing on the coffin design, for a more sentimental and personal touch. They may represent a favourite piece of prose, express an emotion or sentiment that celebrates the life of your loved one. The text can be laid over or combined into any design and can give an additional level of meaning to your personalised picture coffin. We have illustrated a few popular choices on the following pages, but you can add anything you like to almost any image. For more examples visit: www.picturecoffins.co.uk



All designs are also available as Ashes Caskets or Scatter Tubes.





### The Caterpillar



### Candle on Water



Flowers on Marble





- William Penn

- David Sarnoff







DESIGN AMENDMENTS As an alternative to an engraved nameplate, we can print the name and any additional details onto the coffin itself, making it part of the design. This can be as simple or intricate as desired.



- Percy Bysshe Shelley



## **CASKETS**



Lakeside

In addition to our coffins, ashes caskets and scatter tubes, we also offer all of our designs in a casket shape. Like our picture coffins, our caskets are of wood manufacture and are suitable for both burial and cremation.

### **ASHES CASKETS & SCATTER TUBES**



Lake District



**Spring Blossom** 



Pathway Ashes Casket

### **Scatter Tubes**

All of our catalogue designs can be produced as scatter tubes, and bespoke designs can be crea