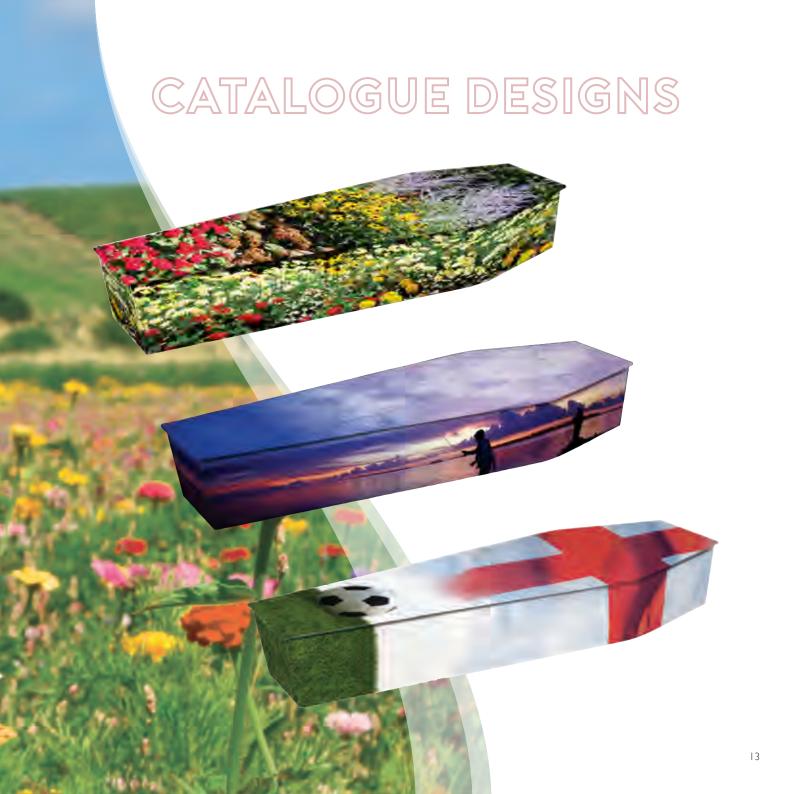

### CATALOGUE DESIGN

Any picture coffin featured in this catalogue or on our website which is ordered without additional personalisation.

## FLORAL TRIBUTES

Floral tributes have a long association with funeral arrangements and as such it is not surprising that picture coffins which utilise flowers in their design have become a popular choice. These floral designs offer a softer, more colourful alternative to a traditional wood coffin and can hold special significance. Poppies are well known for their link to remembrance, while daffodils can signify re-birth and renewal. The following pages offer some examples of popular floral coffins, but we can create any design based around the flower of your choosing. For more examples visit: www.picturecoffins.co.uk

## SOMEWHERE SPECIAL

Landscape views and vistas often conjure up very emotive feelings, which resonate with certain periods in peoples' personal history. For this reason a landscape inspired picture coffin can conjure up memories of a loved one's past, perhaps displaying a place that held special meaning for them, or a location where they enjoyed spending time. Our team can recreate panoramas that wrap around the sides of the coffin from photographs supplied; or if it is a well known location, we can source the images on your behalf. For more examples visit: www.picturecoffins.co.uk

## SPORTING LIFE

For many of us, sport can become a passionate corner-stone of our lives, manifesting itself in a life long dedication to a particular team. Many of the requests that utilise our personalised service reflect this passion, and sporting and team coffins remain some of our most popular designs. Through flags and motifs we can reference national teams, and in the event of wanting to include a specific club, our designers, wherever possible, can liaise to secure the permission to do so. For more examples visit: www.picturecoffins.co.uk