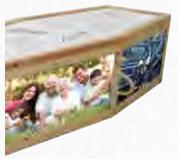

### THE PATHWAY COFFIN

Sitting within the Reflections® design range, this natural wood, biodegradable coffin allows for a truly unique, collaborative and personalised send-off with each person designing their own section, or each panel marking a different part of the life lost. Nothing before has so beautifully transformed the coffin into a celebration of life. Nothing before has so eloquently enabled that story to be told.

Choose a frame colour and have the panels printed in our new spectacular printed padded fabric (pictured), giving your coffin a comforting tactile finish.

Printed Padded Fabric

### Design your panels

As part of our new Pathway service, we have developed a system where each panel can be designed separately. Whether each panel is designed from a different family member, or designed together using different panels for different periods or pastimes of a person's life, the Pathway service allows you to create any possible outcome with any possible design. Below are some examples;