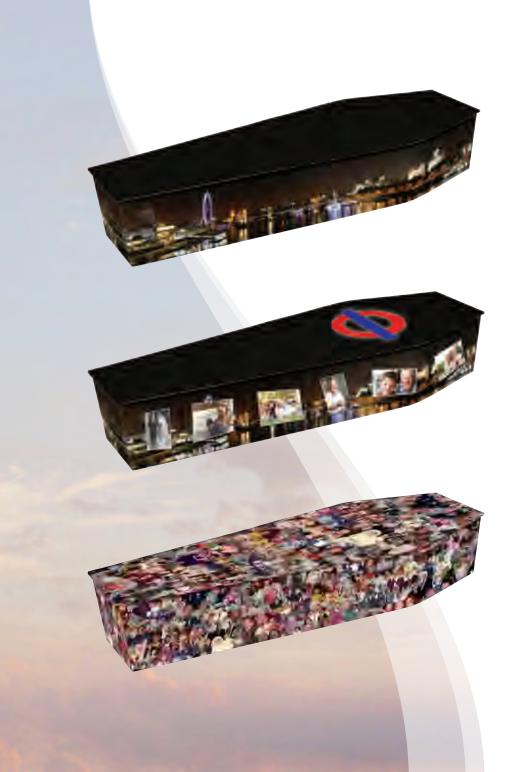

### PRINTED INTERIORS

Just like on coffin exteriors, we can now provide printed coffin fabric interiors in a range of designs. Choose to compliment a wide selection of coffins with a beautifully printed frill, pillow and duvet set to provide a memorable, comforting send-off for a loved one.

Includes; 12 inch Frill Pillow Duvet and cover

#### Various design options;

Printed interiors available for the following ranges, please ask for more details;