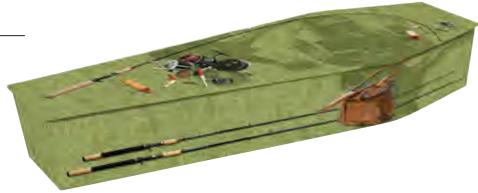

## HOBBIES AND PASSIONS

Pastimes, leisure activities and interests can become a defining aspect of people's lives. Be it painting, fishing or gardening, we can create an appropriate picture coffin and even utilise personal photographs if desired. If the deceased had a particular interest not depicted here, we are happy to create a design that incorporates the right imagery for a truly personalised picture coffin. For more examples visit: www.picturecoffins.co.uk

All designs are also available as Ashes Caskets or Scatter Tubes.

Fishing Tackle

Do It Yourself

Globetrotter