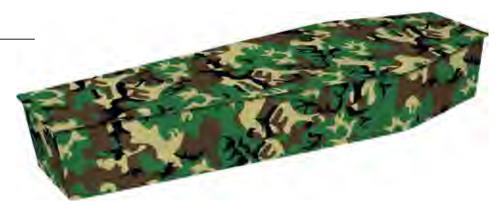

# STYLE STATEMENT

A picture coffin can also represent the identity and style of your loved one. For those who are patriotic we offer designs which feature flags, crests and patterns, such as various tartans. A military career could be represented by the colours of their regiment accompanied by their badge. Or perhaps a strong fashion sense could be continued with one of our patterned and textured designs. Whatever your requirements, we are happy to create a unique design which compliments your loved one's personality. For more examples visit:

www.picturecoffins.co.uk

All designs are also available as Ashes Caskets or Scatter Tubes.

Spots

Camouflage