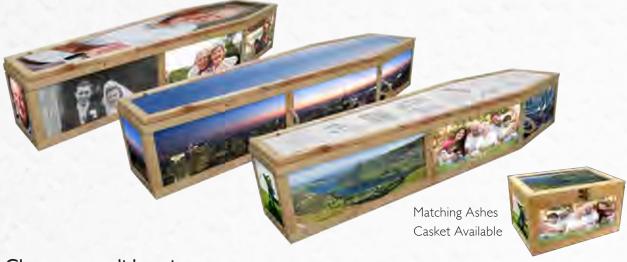

### Choose your frame

Our Pathway frames come in natural wood, black or white.

### Choose your panel material

Viewing the coffin has never been more comforting. The panels can be printed onto a fabric material which is then padded to elevate it from the frame, giving the design and final finish more emphasise. Alternatively, you can have your panels printed on our FSC certified paper which is fully biodegradable.

Printed Padded Fabric

FSC Paper laminated onto Sugar Board.

For more details or to design your own go to:

www.pathwaycoffin.co.uk

All designs are also available as Ashes Caskets or Scatter Tubes.

Flower Garden

Pink Rose Cluster