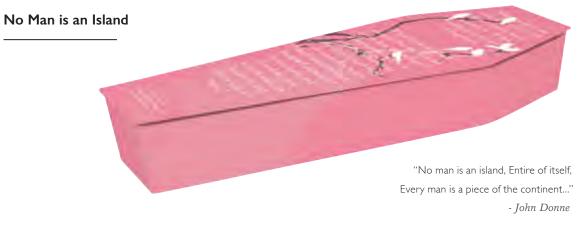

# WORDS TO REMEMBER

Many of our customers like to include poetry, readings, song lyrics or their own writing on the coffin design, for a more sentimental and personal touch. They may represent a favourite piece of prose, express an emotion or sentiment that celebrates the life of your loved one. The text can be laid over or combined into any design and can give an additional level of meaning to your personalised picture coffin. We have illustrated a few popular choices on the following pages, but you can add anything you like to almost any image. For more examples visit: www.picturecoffins.co.uk

All designs are also available as Ashes Caskets or Scatter Tubes.