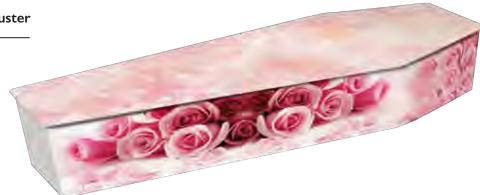

## FLORAL TRIBUTES

Floral tributes have a long association with funeral arrangements and as such it is not surprising that picture coffins which utilise flowers in their design have become a popular choice. These floral designs offer a softer, more colourful alternative to a traditional wood coffin and can hold special significance. Poppies are well known for their link to remembrance, while daffodils can signify re-birth and renewal. The following pages offer some examples of popular floral coffins, but we can create any design based around the flower of your choosing. For more examples visit: www.picturecoffins.co.uk

All designs are also available as Ashes Caskets or Scatter Tubes.

Flower Garden

Pink Rose Cluster