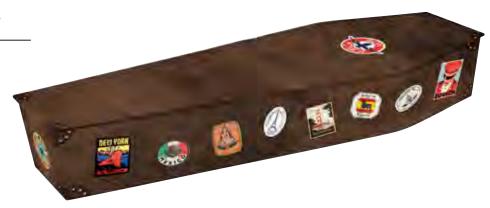

recoffins.co.uk



All designs are also available as Ashes Caskets or Scatter Tubes.











Crack of Willow





Round Three



#### 18th Hole





### Rugby Stadium





### DESIGN AMENDMENTS





## HOBBIES AND PASSIONS

Pastimes, leisure activities and interests can become a defining aspect of people's lives. Be it painting, fishing or gardening, we can create an appropriate picture coffin and even utilise personal photographs if desired. If the deceased had a particular interest not depicted here, we are happy to create a design that incorporates the right imagery for a truly personalised picture coffin. For more examples visit: www.picturecoffins.co.uk



All designs are also available as Ashes Caskets or Scatter Tubes.







Fishing Tackle





Do It Yourself





Globetrotter



#### Remember Me





#### The Planets





### DESIGN AMENDMENTS





## ANIMAL KINGDOM

Many of us are animal lovers and as such picture coffins featuring animals are amongst our most popular designs. They are perfect for someone who had a beloved pet, enjoyed spotting wildlife, or had an interest in exotic creatures. We offer designs featuring various types of household pets, wild animals and insects, but we are also happy to create a bespoke design depicting a personal pet using photographs provided. For more examples visit: www.picturecoffins.co.uk

























#### Deep Blue Sea





#### Wild Horses





### DESIGN AMENDMENTS





# STYLE STATEMENT

A picture coffin can also represent the identity and style of your loved one. For those who are patriotic we offer design