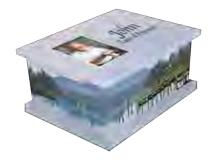

## **CASKETS**

Lakeside

In addition to our coffins, ashes caskets and scatter tubes, we also offer all of our designs in a casket shape. Like our picture coffins, our caskets are of wood manufacture and are suitable for both burial and cremation.

### **ASHES CASKETS & SCATTER TUBES**

Lake District

**Spring Blossom** 

Pathway Ashes Casket