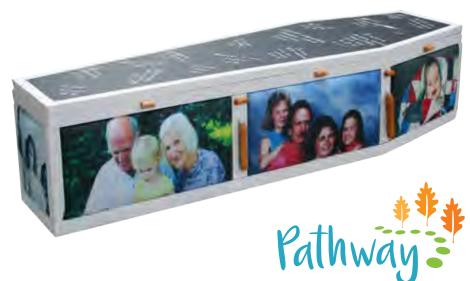

### THE PATHWAY COFFIN

Sitting within the Reflections® design range, this natural wood, biodegradable coffin allows for a truly unique, collaborative and personalised send-off with each person designing their own section, or each panel marking a different part of the life lost. Nothing before has so beautifully transformed the coffin into a celebration of life. Nothing before has so eloquently enabled that story to be told.

### Design your panels

As part of our new Pathway service, we have developed a system where each panel can be designed separately. Whether each panel is designed from a different family member, or designed together using different panels for different periods or pastimes of a person's life, the Pathway service allows you to create any possible outcome with any possible design. Below are some examples;

### Choose your lid options

Choose from three different lid options. Our blackboard lid for chalk inscriptions, our whiteboard lid for permanent marker inscriptions, or choose to have the lid covered in a full picture.

Blackboard Lid

Whiteboard Lid

Picture Lid