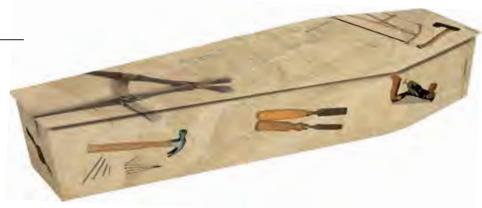

## HOBBIES AND PASSIONS

Pastimes, leisure activities and interests can become a defining aspect of people's lives. Be it painting, fishing or gardening, we can create an appropriate picture coffin and even utilise personal photographs if desired. If the deceased had a particular interest not depicted here, we are happy to create a design that incorporates the right imagery for a truly personalised picture coffin. For more examples visit: www.picturecoffins.co.uk

All designs are also available as Ashes Caskets or Scatter Tubes.

Fishing Tackle

Do It Yourself

Globetrotter