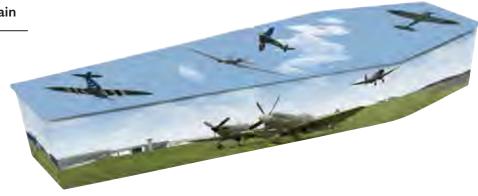

# MODES OF TRANSPORT

Transport is more than just a means to an end for many people. Sunday drives to the countryside, cycling along the coast, spotting trains at the station... They can represent journeys, careers, interests and hobbies. If there is a specific vehicle you would like to include on a picture coffin, such as your loved one's car or motorcycle, we would be happy to create a bespoke design. We can also add personal touches to our designs, such as a number plate. For more examples visit:

www.picturecoffins.co.uk

All designs are also available as Ashes Caskets or Scatter Tubes.

**Battle of Britain** 

Speed