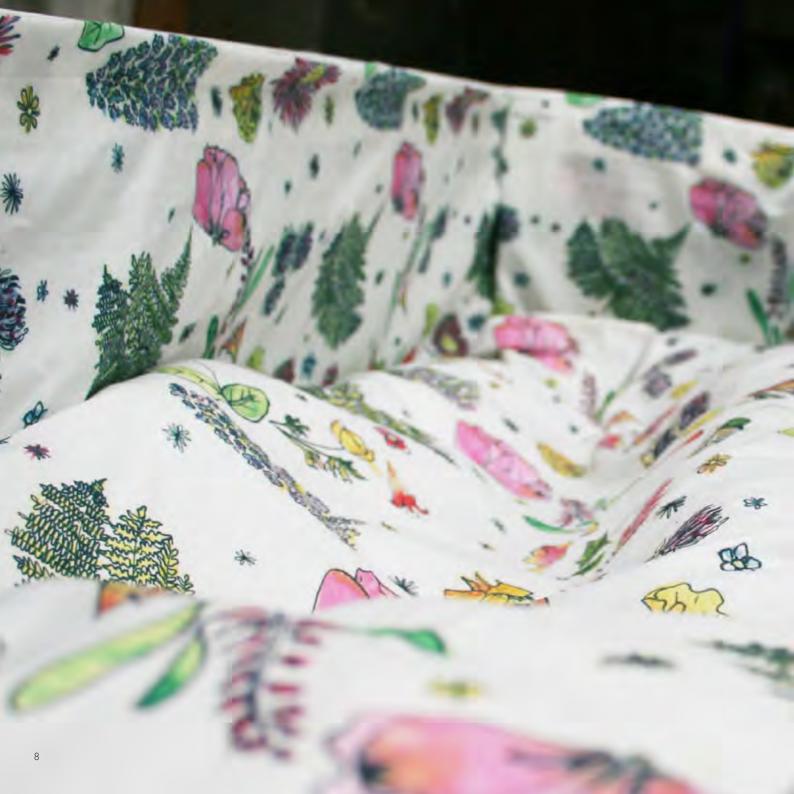

### PRINTED INTERIORS

Just like on coffin exteriors, we can now provide printed coffin fabric interiors in a range of designs. Choose to compliment a wide selection of coffins with a beautifully printed frill, pillow and duvet set to provide a memorable, comforting send-off for a loved one.

Includes; 12 inch Frill Pillow Duvet and cover

#### Various design options;

Printed interiors available for the following ranges, please ask for more details;