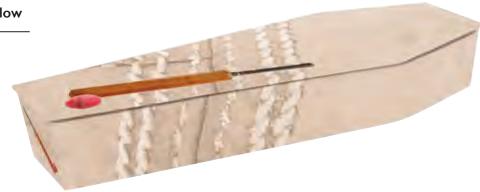

### THE PATHWAY COFFIN

Sitting within the Reflections® design range, this natural wood, biodegradable coffin allows for a truly unique, collaborative and personalised send-off with each person designing their own section, or each panel marking a different part of the life lost. Nothing before has so beautifully transformed the coffin into a celebration of life. Nothing before has so eloquently enabled that story to be told.

Choose a frame colour and have the panels printed in our new spectacular printed padded fabric (pictured), giving your coffin a comforting tactile finish.

Printed Padded Fabric

### Design your panels

As part of our new Pathway service, we have developed a system where each panel can be designed separately. Whether each panel is designed from a different family member, or designed together using different panels for different periods or pastimes of a person's life, the Pathway service allows you to create any possible outcome with any possible design. Below are some examples;