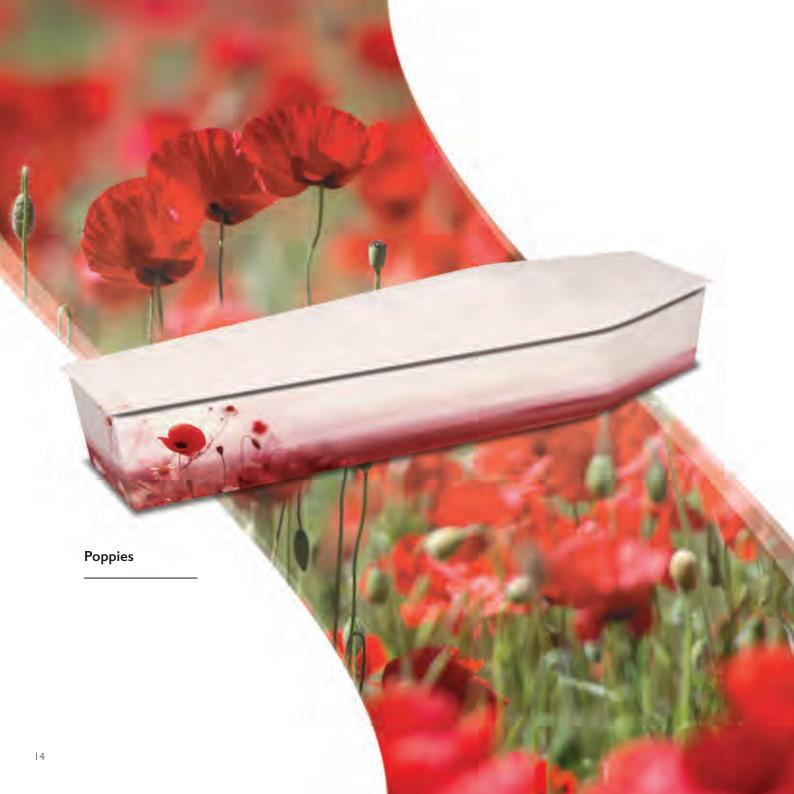

## FLORAL TRIBUTES

Floral tributes have a long association with funeral arrangements and as such it is not surprising that picture coffins which utilise flowers in their design have become a popular choice. These floral designs offer a softer, more colourful alternative to a traditional wood coffin and can hold special significance. Poppies are well known for their link to remembrance, while daffodils can signify re-birth and renewal. The following pages offer some examples of popular floral coffins, but we can create any design based around the flower of your choosing. For more examples visit: www.picturecoffins.co.uk