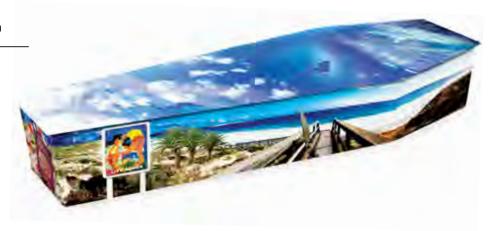

## SOMEWHERE SPECIAL

Landscape views and vistas often conjure up very emotive feelings, which resonate with certain periods in peoples' personal history. For this reason a landscape inspired picture coffin can conjure up memories of a loved one's past, perhaps displaying a place that held special meaning for them, or a location where they enjoyed spending time. Our team can recreate panoramas that wrap around the sides of the coffin from photographs supplied; or if it is a well known location, we can source the images on your behalf. For more examples visit: www.picturecoffins.co.uk

All designs are also available as Ashes Caskets or Scatter Tubes.

Highlands

Break of Day

Hawaii Beach