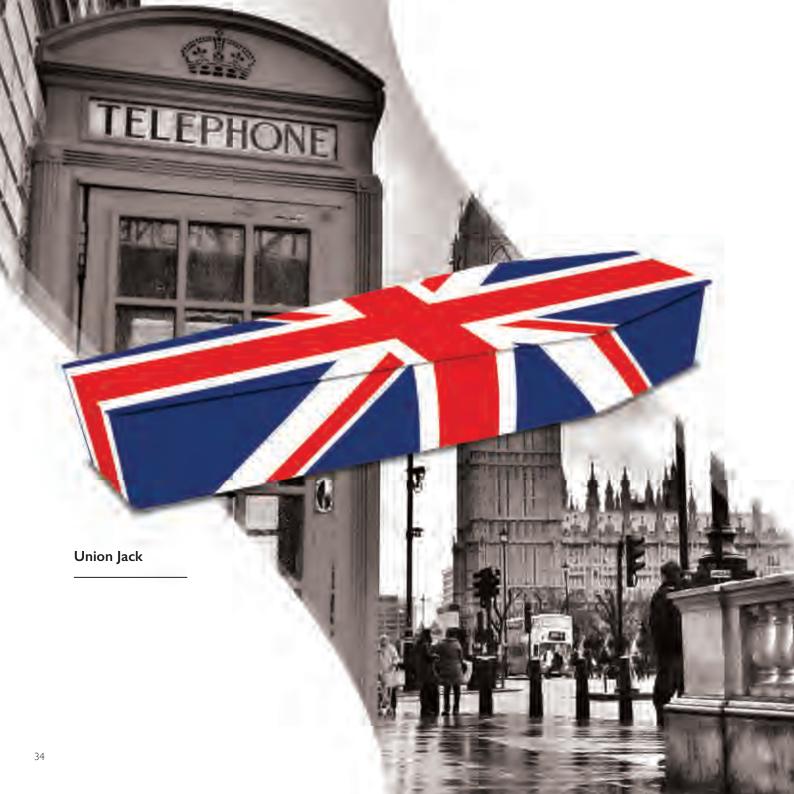

# STYLE STATEMENT

A picture coffin can also represent the identity and style of your loved one. For those who are patriotic we offer designs which feature flags, crests and patterns, such as various tartans. A military career could be represented by the colours of their regiment accompanied by their badge. Or perhaps a strong fashion sense could be continued with one of our patterned and textured designs. Whatever your requirements, we are happy to create a unique design which compliments your loved one's personality. For more examples visit:

www.picturecoffins.co.uk

All designs are also available as Ashes Caskets or Scatter Tubes.

Spots

Camouflage