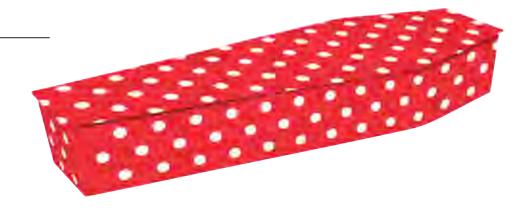

# STYLE STATEMENT

A picture coffin can also represent the identity and style of your loved one. For those who are patriotic we offer designs which feature flags, crests and patterns, such as various tartans. A military career could be represented by the colours of their regiment accompanied by their badge. Or perhaps a strong fashion sense could be continued with one of our patterned and textured designs. Whatever your requirements, we are happy to create a unique design which compliments your loved one's personality. For more examples visit:

www.picturecoffins.co.uk

All designs are also available as Ashes Caskets or Scatter Tubes.

Spots

Camouflage