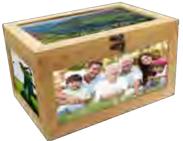

## **CASKETS**

Lakeside

In addition to our coffins, ashes caskets and scatter tubes, we also offer all of our designs in a casket shape. Like our picture coffins, our caskets are of wood manufacture and are suitable for both burial and cremation.