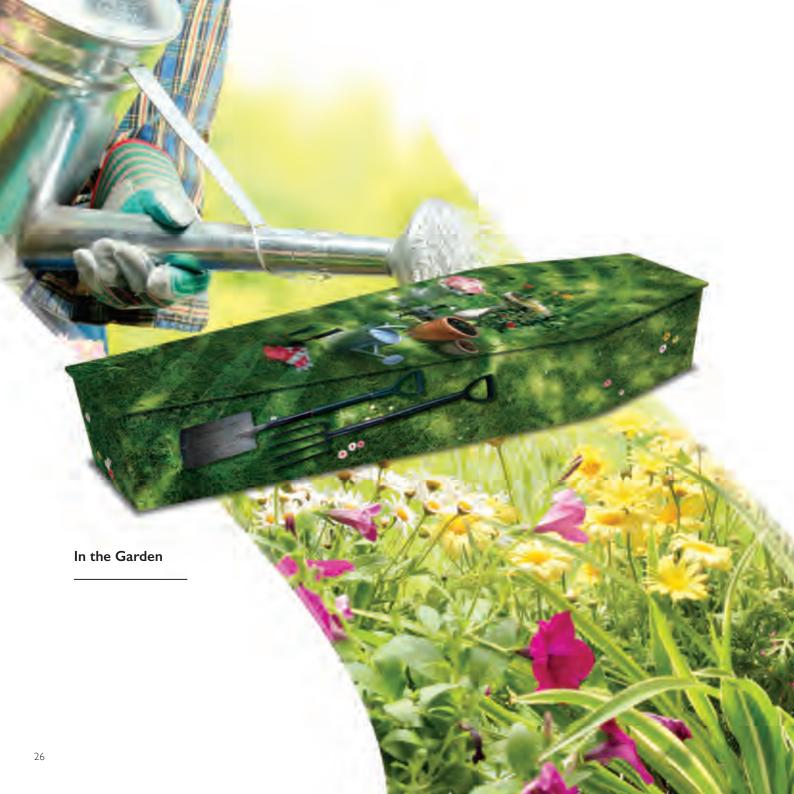

## HOBBIES AND PASSIONS

Pastimes, leisure activities and interests can become a defining aspect of people's lives. Be it painting, fishing or gardening, we can create an appropriate picture coffin and even utilise personal photographs if desired. If the deceased had a particular interest not depicted here, we are happy to create a design that incorporates the right imagery for a truly personalised picture coffin. For more examples visit: www.picturecoffins.co.uk

All designs are also available as Ashes Caskets or Scatter Tubes.

Fishing Tackle

Do It Yourself

Globetrotter