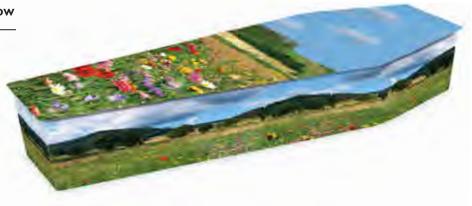

## FLORAL TRIBUTES

Floral tributes have a long association with funeral arrangements and as such it is not surprising that picture coffins which utilise flowers in their design have become a popular choice. These floral designs offer a softer, more colourful alternative to a traditional wood coffin and can hold special significance. Poppies are well known for their link to remembrance, while daffodils can signify re-birth and renewal. The following pages offer some examples of popular floral coffins, but we can create any design based around the flower of your choosing. For more examples visit: www.picturecoffins.co.uk

All designs are also available as Ashes Caskets or Scatter Tubes.

Flower Garden

Pink Rose Cluster