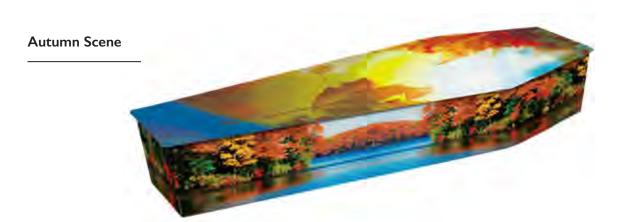

## SOMEWHERE SPECIAL

Landscape views and vistas often conjure up very emotive feelings, which resonate with certain periods in peoples' personal history. For this reason a landscape inspired picture coffin can conjure up memories of a loved one's past, perhaps displaying a place that held special meaning for them, or a location where they enjoyed spending time. Our team can recreate panoramas that wrap around the sides of the coffin from photographs supplied; or if it is a well known location, we can source the images on your behalf. For more examples visit: www.picturecoffins.co.uk

All designs are also available as Ashes Caskets or Scatter Tubes.

Highlands

Break of Day

Hawaii Beach