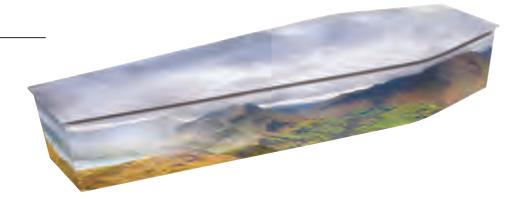

## SOMEWHERE SPECIAL

Landscape views and vistas often conjure up very emotive feelings, which resonate with certain periods in peoples' personal history. For this reason a landscape inspired picture coffin can conjure up memories of a loved one's past, perhaps displaying a place that held special meaning for them, or a location where they enjoyed spending time. Our team can recreate panoramas that wrap around the sides of the coffin from photographs supplied; or if it is a well known location, we can source the images on your behalf. For more examples visit: www.picturecoffins.co.uk

### **Country Meadow**