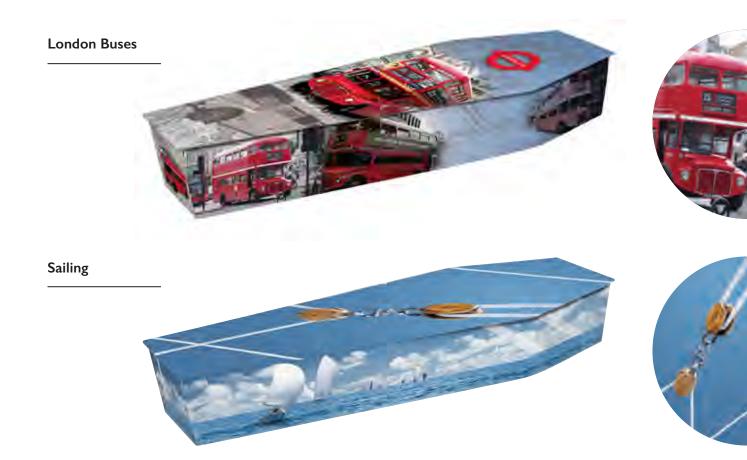

# MODES OF TRANSPORT

Transport is more than just a means to an end for many people. Sunday drives to the countryside, cycling along the coast, spotting trains at the station... They can represent journeys, careers, interests and hobbies. If there is a specific vehicle you would like to include on a picture coffin, such as your loved one's car or motorcycle, we would be happy to create a bespoke design. We can also add personal touches to our designs, such as a number plate. For more examples visit:

www.picturecoffins.co.uk

All designs are also available as Ashes Caskets or Scatter Tubes.

**Battle of Britain** 

Speed