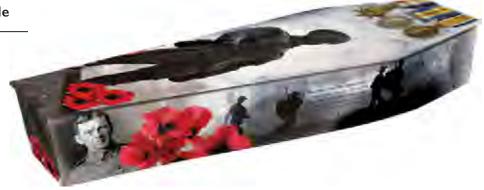

# STYLE STATEMENT

A picture coffin can also represent the identity and style of your loved one. For those who are patriotic we offer designs which feature flags, crests and patterns, such as various tartans. A military career could be represented by the colours of their regiment accompanied by their badge. Or perhaps a strong fashion sense could be continued with one of our patterned and textured designs. Whatever your requirements, we are happy to create a unique design which compliments your loved one's personality. For more examples visit:

www.picturecoffins.co.uk

All designs are also available as Ashes Caskets or Scatter Tubes.

Spots

Camouflage