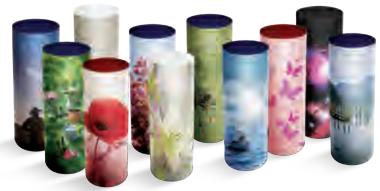

### **ASHES CASKETS & SCATTER TUBES**

Lake District

**Spring Blossom** 

Pathway Ashes Casket

### **Scatter Tubes**

All of our catalogue designs can be produced as scatter tubes, and bespoke designs can be created on request.

Printed name details are an optional extra and not included as standard.