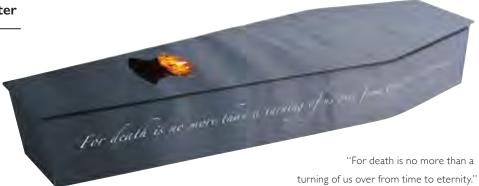

# WORDS TO REMEMBER

Many of our customers like to include poetry, readings, song lyrics or their own writing on the coffin design, for a more sentimental and personal touch. They may represent a favourite piece of prose, express an emotion or sentiment that celebrates the life of your loved one. The text can be laid over or combined into any design and can give an additional level of meaning to your personalised picture coffin. We have illustrated a few popular choices on the following pages, but you can add anything you like to almost any image. For more examples visit: www.picturecoffins.co.uk

All designs are also available as Ashes Caskets or Scatter Tubes.

- Percy Bysshe Shelley