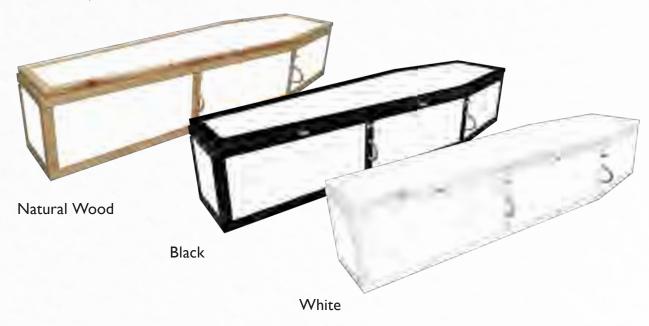

finish.



Printed Padded Fabric





### Design your panels

As part of our new Pathway service, we have developed a system where each panel can be designed separately. Whether each panel is designed from a different family member, or designed together using different panels for different periods or pastimes of a person's life, the Pathway service allows you to create any possible outcome with any possible design. Below are some examples;



### Choose your lid options

Choose from three different lid options. Our blackboard lid for chalk inscriptions, our whiteboard lid for permanent marker inscriptions, or choose to have the lid covered in a full picture.



Blackboard Lid



Whiteboard Lid



Picture Lid

### Choose your frame

Our Pathway frames come in natural wood, black or white.



### Choose your panel material

Viewing the coffin has never been more comforting. The panels can be printed onto a fabric material which is then padded to elevate it from the frame, giving the design and final finish more emphasise. Alternatively, you can have your panels printed on our FSC certified paper which is fully biodegradable.



Printed Padded Fabric



FSC Paper laminated onto Sugar Board.

For more details or to design your own go to:

www.pathwaycoffin.co.uk



### PRINTED INTERIORS

Just like on coffin exteriors, we can now provide printed coffin fabric interiors in a range of designs. Choose to compliment a wide selection of coffins with a beautifully printed frill, pillow and duvet set to provide a memorable, comforting send-off for a loved one.

Includes; 12 inch Frill