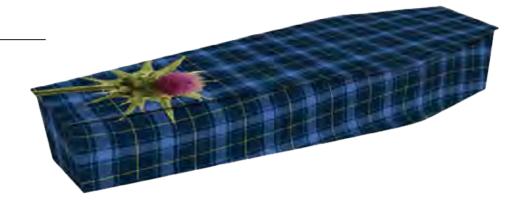

# STYLE STATEMENT

A picture coffin can also represent the identity and style of your loved one. For those who are patriotic we offer designs which feature flags, crests and patterns, such as various tartans. A military career could be represented by the colours of their regiment accompanied by their badge. Or perhaps a strong fashion sense could be continued with one of our patterned and textured designs. Whatever your requirements, we are happy to create a unique design which compliments your loved one's personality. For more examples visit:

www.picturecoffins.co.uk

All designs are also available as Ashes Caskets or Scatter Tubes.

Spots

Camouflage