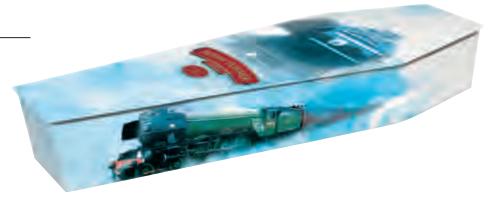

# MODES OF TRANSPORT

Transport is more than just a means to an end for many people. Sunday drives to the countryside, cycling along the coast, spotting trains at the station... They can represent journeys, careers, interests and hobbies. If there is a specific vehicle you would like to include on a picture coffin, such as your loved one's car or motorcycle, we would be happy to create a bespoke design. We can also add personal touches to our designs, such as a number plate. For more examples visit:

www.picturecoffins.co.uk

All designs are also available as Ashes Caskets or Scatter Tubes.

**Battle of Britain** 

Speed