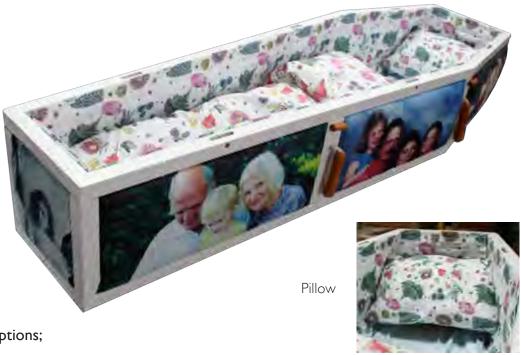

### PRINTED INTERIORS

Just like on coffin exteriors, we can now provide printed coffin fabric interiors in a range of designs. Choose to compliment a wide selection of coffins with a beautifully printed frill, pillow and duvet set to provide a memorable, comforting send-off for a loved one.

Includes; 12 inch Frill Pillow Duvet and cover

#### Various design options;

Printed interiors available for the following ranges, please ask for more details;