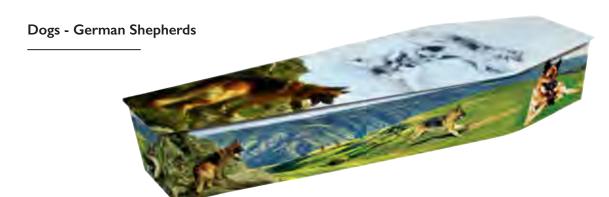

## ANIMAL KINGDOM

Many of us are animal lovers and as such picture coffins featuring animals are amongst our most popular designs. They are perfect for someone who had a beloved pet, enjoyed spotting wildlife, or had an interest in exotic creatures. We offer designs featuring various types of household pets, wild animals and insects, but we are also happy to create a bespoke design depicting a personal pet using photographs provided. For more examples visit: www.picturecoffins.co.uk