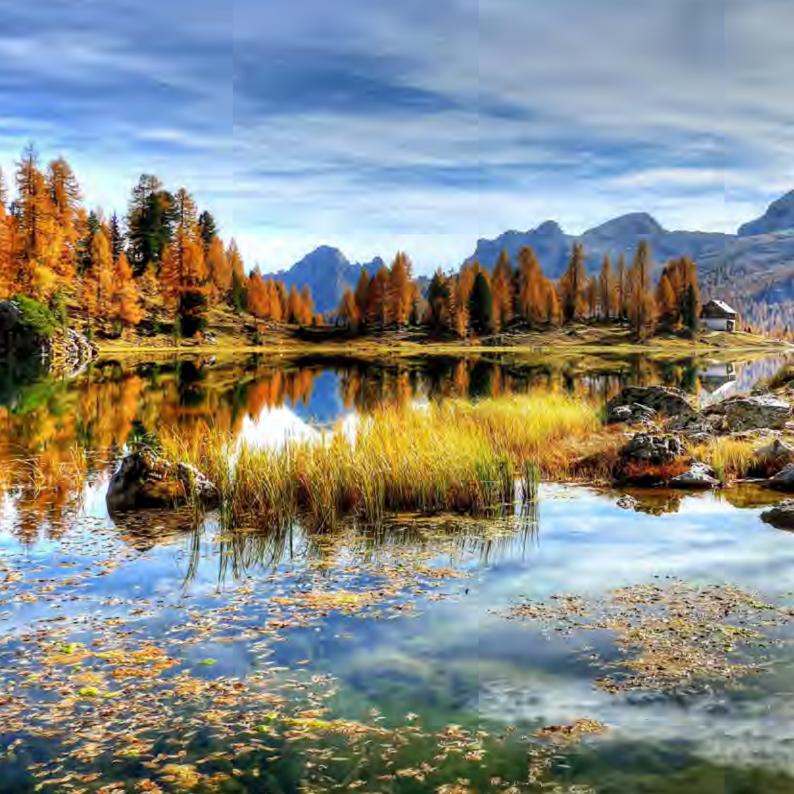

## SOMEWHERE SPECIAL

Landscape views and vistas often conjure up very emotive feelings, which resonate with certain periods in peoples' personal history. For this reason a landscape inspired picture coffin can conjure up memories of a loved one's past, perhaps displaying a place that held special meaning for them, or a location where they enjoyed spending time. Our team can recreate panoramas that wrap around the sides of the coffin from photographs supplied; or if it is a well known location, we can source the images on your behalf. For more examples visit: www.picturecoffins.co.uk

All designs are also available as Ashes Caskets or Scatter Tubes.

Highlands

Break of Day

Hawaii Beach