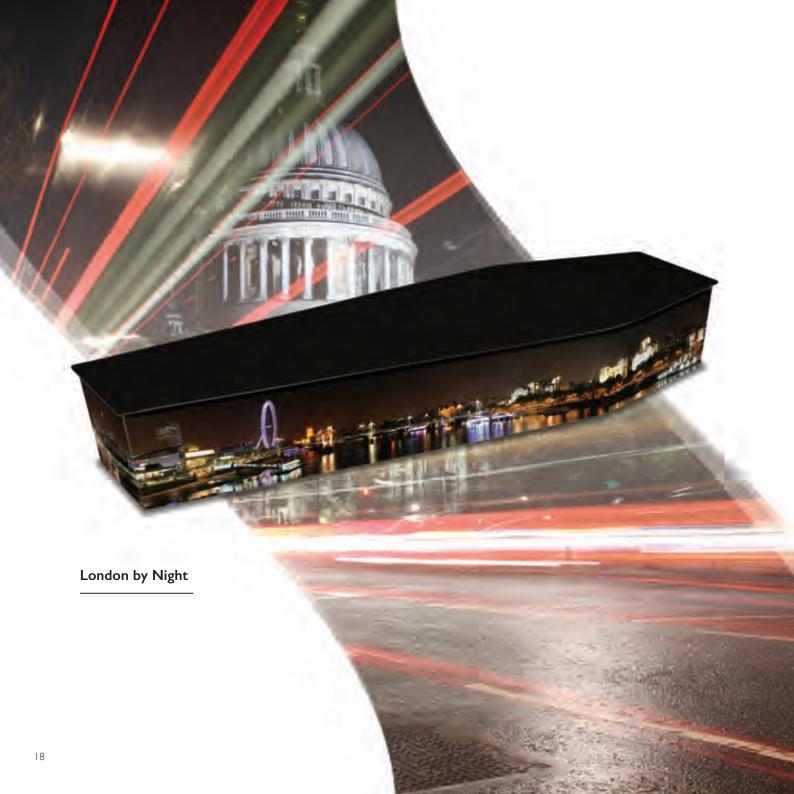

## SOMEWHERE SPECIAL

Landscape views and vistas often conjure up very emotive feelings, which resonate with certain periods in peoples' personal history. For this reason a landscape inspired picture coffin can conjure up memories of a loved one's past, perhaps displaying a place that held special meaning for them, or a location where they enjoyed spending time. Our team can recreate panoramas that wrap around the sides of the coffin from photographs supplied; or if it is a well known location, we can source the images on your behalf. For more examples visit: www.picturecoffins.co.uk

All designs are also available as Ashes Caskets or Scatter Tubes.

Highlands

Break of Day

Hawaii Beach