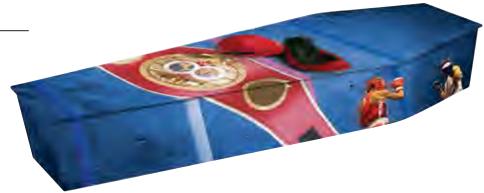

## SPORTING LIFE

For many of us, sport can become a passionate corner-stone of our lives, manifesting itself in a life long dedication to a particular team. Many of the requests that utilise our personalised service reflect this passion, and sporting and team coffins remain some of our most popular designs. Through flags and motifs we can reference national teams, and in the event of wanting to include a specific club, our designers, wherever possible, can liaise to secure the permission to do so. For more examples visit: www.picturecoffins.co.uk

All designs are also available as Ashes Caskets or Scatter Tubes.

Crack of Willow

Round Three