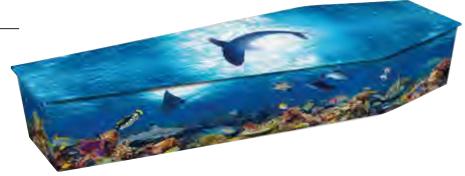

## ANIMAL KINGDOM

Many of us are animal lovers and as such picture coffins featuring animals are amongst our most popular designs. They are perfect for someone who had a beloved pet, enjoyed spotting wildlife, or had an interest in exotic creatures. We offer designs featuring various types of household pets, wild animals and insects, but we are also happy to create a bespoke design depicting a personal pet using photographs provided. For more examples visit: www.picturecoffins.co.uk

#### Deep Blue Sea