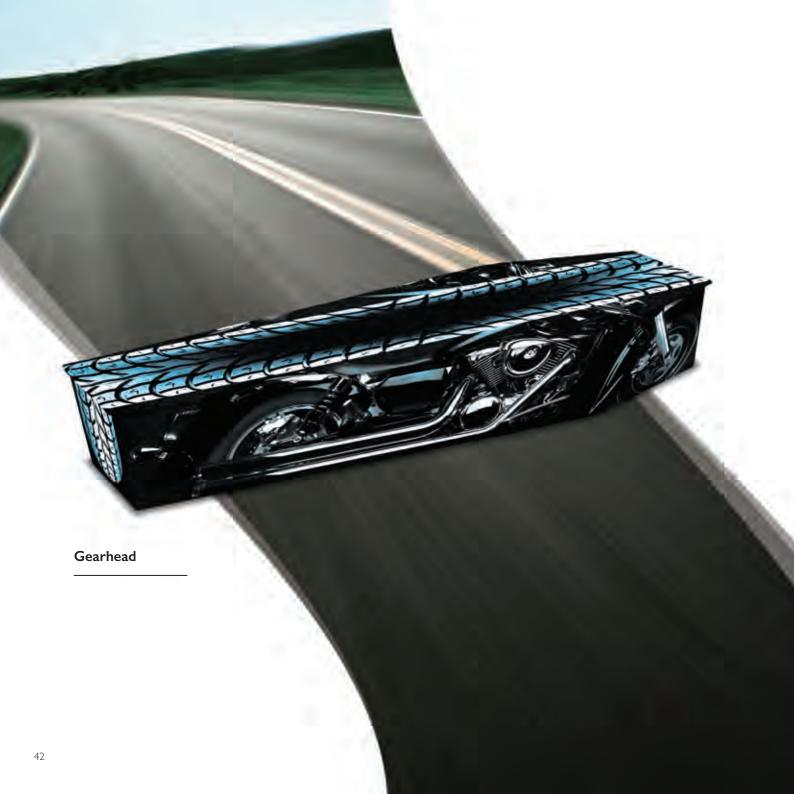

# MODES OF TRANSPORT

Transport is more than just a means to an end for many people. Sunday drives to the countryside, cycling along the coast, spotting trains at the station... They can represent journeys, careers, interests and hobbies. If there is a specific vehicle you would like to include on a picture coffin, such as your loved one's car or motorcycle, we would be happy to create a bespoke design. We can also add personal touches to our designs, such as a number plate. For more examples visit:

www.picturecoffins.co.uk

All designs are also available as Ashes Caskets or Scatter Tubes.

**Battle of Britain** 

Speed