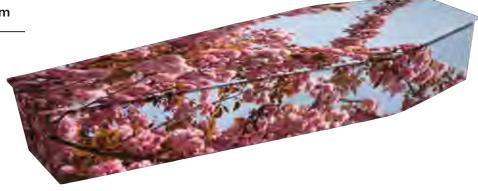

## FLORAL TRIBUTES

Floral tributes have a long association with funeral arrangements and as such it is not surprising that picture coffins which utilise flowers in their design have become a popular choice. These floral designs offer a softer, more colourful alternative to a traditional wood coffin and can hold special significance. Poppies are well known for their link to remembrance, while daffodils can signify re-birth and renewal. The following pages offer some examples of popular floral coffins, but we can create any design based around the flower of your choosing. For more examples visit: www.picturecoffins.co.uk

### Spring Blossom