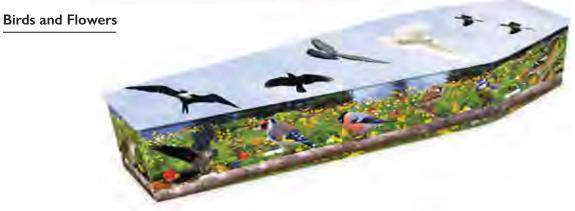

## FLORAL TRIBUTES

Floral tributes have a long association with funeral arrangements and as such it is not surprising that picture coffins which utilise flowers in their design have become a popular choice. These floral designs offer a softer, more colourful alternative to a traditional wood coffin and can hold special significance. Poppies are well known for their link to remembrance, while daffodils can signify re-birth and renewal. The following pages offer some examples of popular floral coffins, but we can create any design based around the flower of your choosing. For more examples visit: www.picturecoffins.co.uk

## ANIMAL KINGDOM

Many of us are animal lovers and as such picture coffins featuring animals are amongst our most popular designs. They are perfect for someone who had a beloved pet, enjoyed spotting wildlife, or had an interest in exotic creatures. We offer designs featuring various types of household pets, wild animals and insects, but we are also happy to create a bespoke design depicting a personal pet using photographs provided. For more examples visit: www.picturecoffins.co.uk