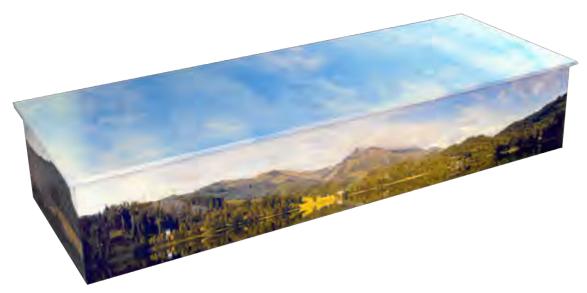

## SOMEWHERE SPECIAL

Landscape views and vistas often conjure up very emotive feelings, which resonate with certain periods in peoples' personal history. For this reason a landscape inspired picture coffin can conjure up memories of a loved one's past, perhaps displaying a place that held special meaning for them, or a location where they enjoyed spending time. Our team can recreate panoramas that wrap around the sides of the coffin from photographs supplied; or if it is a well known location, we can source the images on your behalf. For more examples visit: www.picturecoffins.co.uk

All designs are also available as Ashes Caskets or Scatter Tubes.

Highlands

Break of Day

Hawaii Beach

### **Country Meadow**