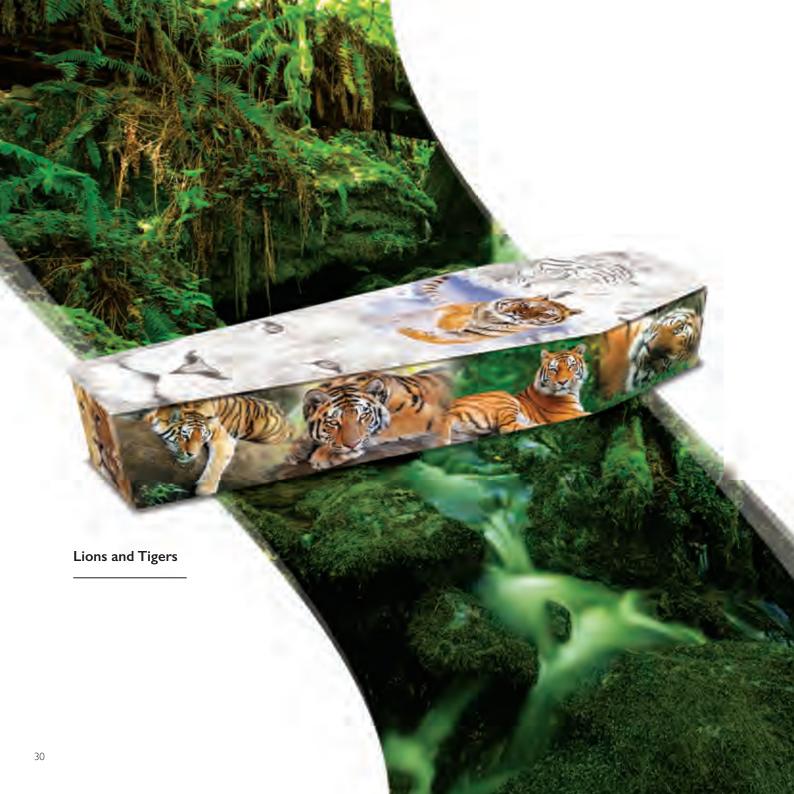

## ANIMAL KINGDOM

Many of us are animal lovers and as such picture coffins featuring animals are amongst our most popular designs. They are perfect for someone who had a beloved pet, enjoyed spotting wildlife, or had an interest in exotic creatures. We offer designs featuring various types of household pets, wild animals and insects, but we are also happy to create a bespoke design depicting a personal pet using photographs provided. For more examples visit: www.picturecoffins.co.uk