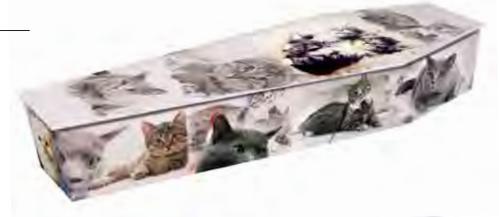

## ANIMAL KINGDOM

Many of us are animal lovers and as such picture coffins featuring animals are amongst our most popular designs. They are perfect for someone who had a beloved pet, enjoyed spotting wildlife, or had an interest in exotic creatures. We offer designs featuring various types of household pets, wild animals and insects, but we are also happy to create a bespoke design depicting a personal pet using photographs provided. For more examples visit: www.picturecoffins.co.uk