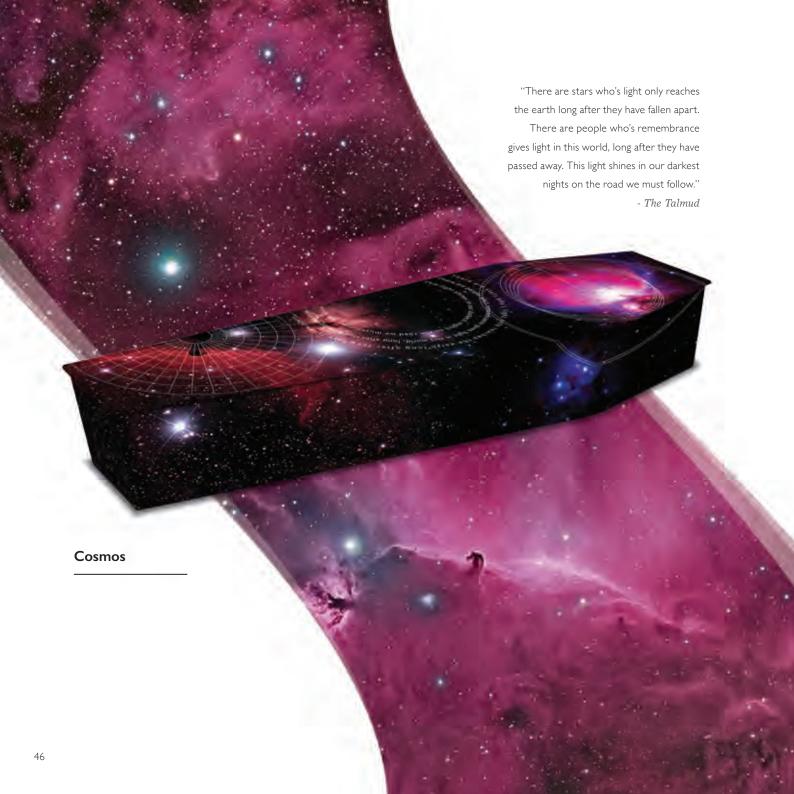

# WORDS TO REMEMBER

Many of our customers like to include poetry, readings, song lyrics or their own writing on the coffin design, for a more sentimental and personal touch. They may represent a favourite piece of prose, express an emotion or sentiment that celebrates the life of your loved one. The text can be laid over or combined into any design and can give an additional level of meaning to your personalised picture coffin. We have illustrated a few popular choices on the following pages, but you can add anything you like to almost any image. For more examples visit: www.picturecoffins.co.uk

#### The Planets