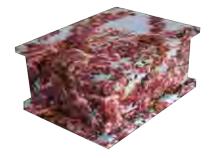

## FLORAL TRIBUTES

Floral tributes have a long association with funeral arrangements and as such it is not surprising that picture coffins which utilise flowers in their design have become a popular choice. These floral designs offer a softer, more colourful alternative to a traditional wood coffin and can hold special significance. Poppies are well known for their link to remembrance, while daffodils can signify re-birth and renewal. The following pages offer some examples of popular floral coffins, but we can create any design based around the flower of your choosing. For more examples visit: www.picturecoffins.co.uk

All designs are also available as Ashes Caskets or Scatter Tubes.

Flower Garden

Pink Rose Cluster