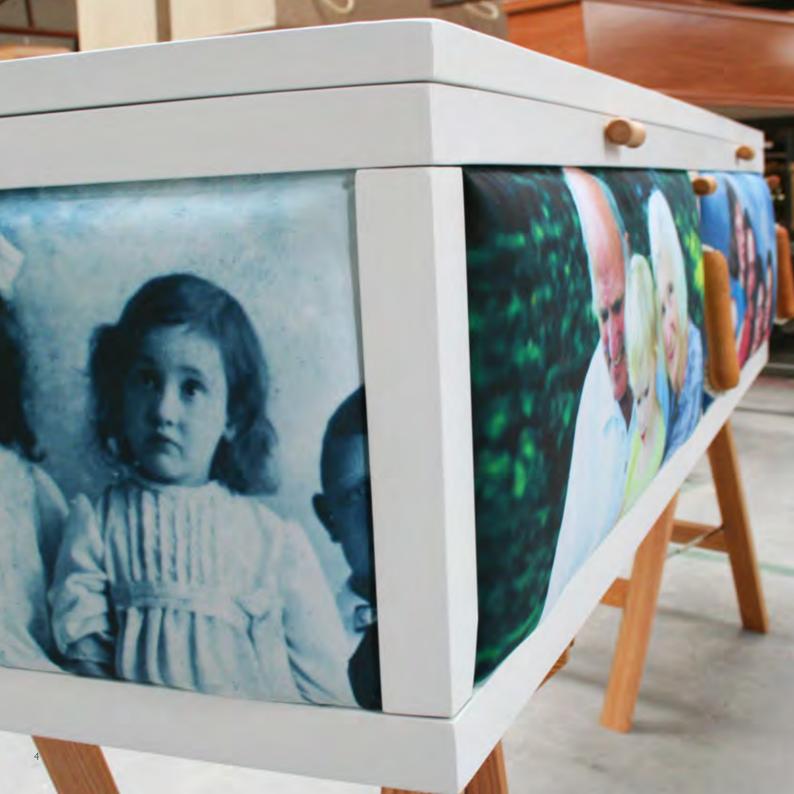

### THE PATHWAY COFFIN

Sitting within the Reflections® design range, this natural wood, biodegradable coffin allows for a truly unique, collaborative and personalised send-off with each person designing their own section, or each panel marking a different part of the life lost. Nothing before has so beautifully transformed the coffin into a celebration of life. Nothing before has so eloquently enabled that story to be told.

Choose a frame colour and have the panels printed in our new spectacular printed padded fabric (pictured), giving your coffin a comforting tactile finish.

Printed Padded Fabric

### Design your panels

As part of our new Pathway service, we have developed a system where each panel can be designed separately. Whether each panel is designed from a different family member, or designed together using different panels for different periods or pastimes of a person's life, the Pathway service allows you to create any possible outcome with any possible design. Below are some examples;