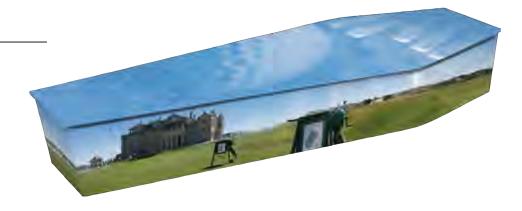

## SOMEWHERE SPECIAL

Landscape views and vistas often conjure up very emotive feelings, which resonate with certain periods in peoples' personal history. For this reason a landscape inspired picture coffin can conjure up memories of a loved one's past, perhaps displaying a place that held special meaning for them, or a location where they enjoyed spending time. Our team can recreate panoramas that wrap around the sides of the coffin from photographs supplied; or if it is a well known location, we can source the images on your behalf. For more examples visit: www.picturecoffins.co.uk

All designs are also available as Ashes Caskets or Scatter Tubes.

Highlands

Break of Day

Hawaii Beach