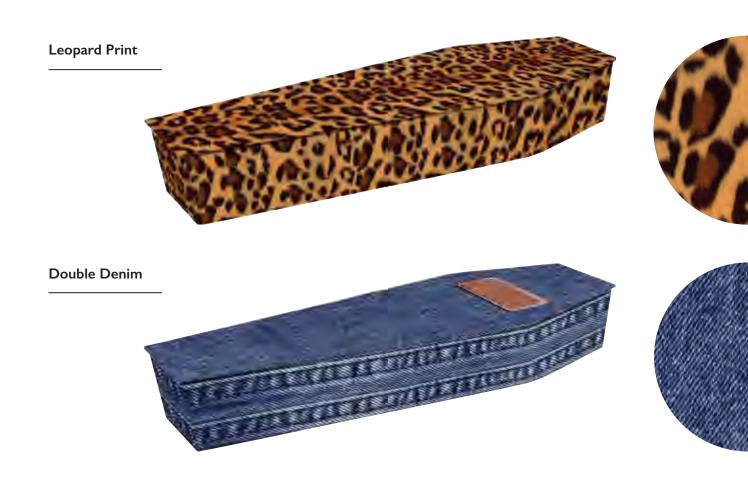

# STYLE STATEMENT

A picture coffin can also represent the identity and style of your loved one. For those who are patriotic we offer designs which feature flags, crests and patterns, such as various tartans. A military career could be represented by the colours of their regiment accompanied by their badge. Or perhaps a strong fashion sense could be continued with one of our patterned and textured designs. Whatever your requirements, we are happy to create a unique design which compliments your loved one's personality. For more examples visit:

www.picturecoffins.co.uk

All designs are also available as Ashes Caskets or Scatter Tubes.

Spots

Camouflage