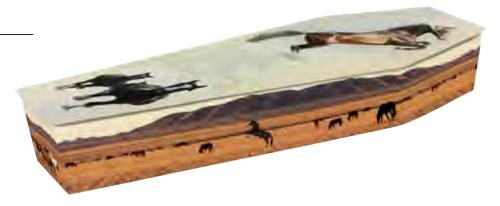

## ANIMAL KINGDOM

Many of us are animal lovers and as such picture coffins featuring animals are amongst our most popular designs. They are perfect for someone who had a beloved pet, enjoyed spotting wildlife, or had an interest in exotic creatures. We offer designs featuring various types of household pets, wild animals and insects, but we are also happy to create a bespoke design depicting a personal pet using photographs provided. For more examples visit: www.picturecoffins.co.uk

#### Wild Horses